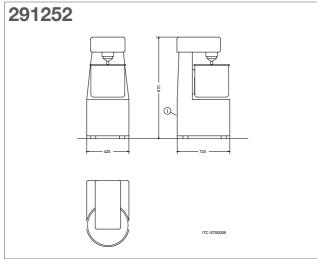

## Dough Mixers

291252

**Specifications** 

| MODEL                    | ZSP10<br>291250  | ZSP20<br>291251  | ZSP25<br>291252  | ZSP30<br>291253  | ZSP40<br>291254  |
|--------------------------|------------------|------------------|------------------|------------------|------------------|
| Capacity - kg            | 10               | 20               | 25               | 30               | 40               |
| Bowl Capacity - It       | 12               | 25               | 32               | 38               | 49               |
| External dimensions - mm |                  |                  |                  |                  |                  |
| width                    | 280              | 390              | 420              | 420              | 480              |
| depth                    | 520              | 690              | 720              | 760              | 810              |
| height                   | 580              | 670              | 670              | 910              | 950              |
| Power - kW               |                  |                  |                  |                  |                  |
| installed-electric       | 0.55             | 0.75             | 0.75             | 1.1              | 1.1              |
| Net weight - kg.         | 47               | 75               | 72               | 112              | 124              |
| Supply voltage           | 400 V, 3N,<br>50 |

## Installation drawings

| MODEL                     | ZSP10         | ZSP20         | ZSP25         | ZSP30         | ZSP40         |
|---------------------------|---------------|---------------|---------------|---------------|---------------|
|                           | 291250        | 291251        | 291252        | 291253        | 291254        |
| I - Electrical connection | 400 V, 3N, 50 |